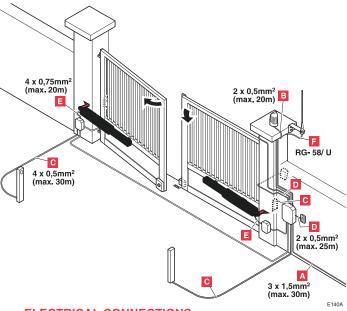

### **COMPLETE INSTALLATION**

#### **ELECTRICAL CONNECTIONS**

- A: Power supply
- B: Flashing lamp
- C: Photocells
- D: Push button / key switch
- E: Motor
- F: Antenne