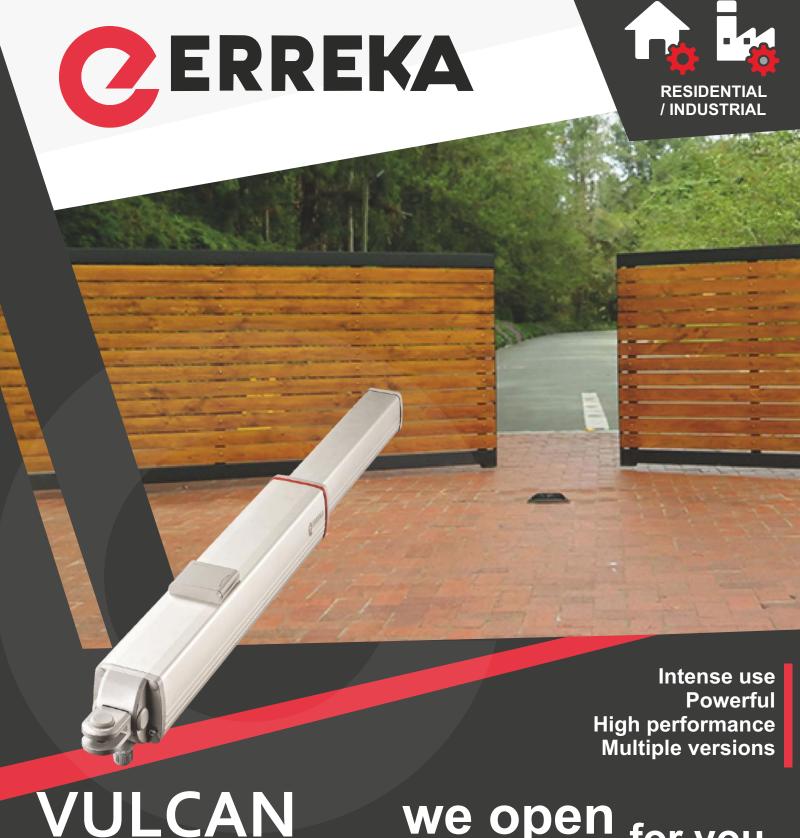

## **TECHNICAL FEATURES:**

|                            |                | VUA13RFLB                  | VUA33FLB | VUA33RFLB | VUA43FLB | VUA43RFLB |  |
|----------------------------|----------------|----------------------------|----------|-----------|----------|-----------|--|
| Power supply               |                | 220/50-60                  |          |           |          |           |  |
| Absorbed power (W)         |                | 160                        |          | 230       |          |           |  |
| Max. gate lengl            | ht (m)         | 2.5                        | 4.0      | 3.0       | 6.0      | 4.5       |  |
| Max. gate weig             | ht (kg)        | 250                        | 400      | 400       | 500      | 450       |  |
| Maximal power (N)          |                | 3000                       |          | 7000      |          |           |  |
| Usage (cycle/h             | )              | 45                         |          | 60        |          |           |  |
| 90° opening tin            | ne (s)         | 10                         | 24       | 12        | 34       | 17        |  |
| Maximum oper               | ning angle (°) | (°) 110°                   |          |           |          |           |  |
| Maximum travel (mm)        |                | 265                        |          | 400       |          |           |  |
| Degree of protection (IP)  |                | 65                         |          |           |          |           |  |
| Operating temperature (°C) |                | -35/+90                    |          |           |          |           |  |
| Operator weigh             | nt (kg)        | 7.5 9                      |          | .5        | 1        | 11        |  |
| Application                |                | Residential and industrial |          |           |          |           |  |