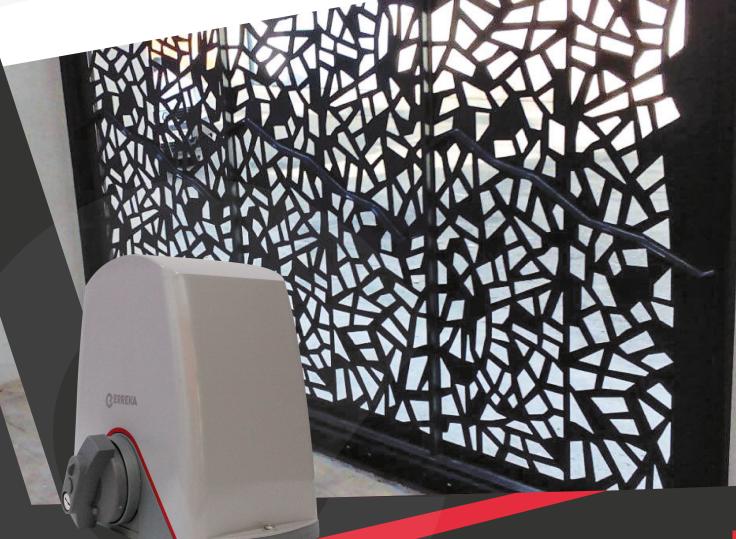

## PUMA INVERTER

**SLIDING GATE MOTORS** 

For sliding gates up to 400kg weight Inverter technology: Speed and force control during the entire run

Opening the gates for you

www.erreka-automation.com

**SLIDING GATE MOTORS** 

**Obstacle detection** in accordance with European standards Up to 40 openings per hour Pushing force retained on slow down Magnetic limit switch Soft start, soft stop Fast speed operators (double speed)