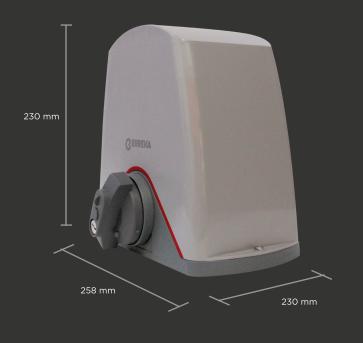

## **TECHNICAL DATA**

|                            | PUS400EIC   | PUS400EICR |
|----------------------------|-------------|------------|
| Power supply (Vac/Hz)      | 230/50      |            |
| Absorbed power (W)         | 230         |            |
| Maximum gate weight (kg)   | 400         |            |
| Torque (Nm)                | 12          |            |
| Duty cycles (cycles/hour)  | 40          |            |
| Speed (m/min)              | 10          | 20         |
| Pinion                     | M4-Z16      |            |
| Protection class (IP)      | 44          |            |
| Operating temperature (°C) | -20 / +60   |            |
| Built in control board     | yes         |            |
| Operator weight (kg)       | 9.0         |            |
| Use                        | Residential |            |