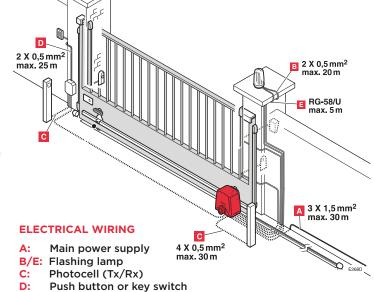

|
| Maximum gate weight (kg)   | 400         |            |
| Torque (Nm)                | 12          |            |
| Duty cycles (cycles/hour)  | 40          |            |
| Speed (m/min)              | 10          | 20         |
| Pinion                     | M4-Z16      |            |
| Protection class (IP)      | 44          |            |
| Operating temperature (°C) | -20 / +60   |            |
| Built in control board     | yes         |            |
| Operator weight (kg)       | 9.0         |            |
| Use                        | Residential |            |













## **INSTALLATION LAYOUT**

## RECOMMENDED **ACCESSORIES:** MANAMA Control panel: AP400SI02 (Analogue) AP400SIR02 (Analogue) N2113 (1m) Remote control: Radio receiver: IRRE2-250 LIRA **IRIS** Photocell





Flashing lamp LUMI

FT06

Rack: