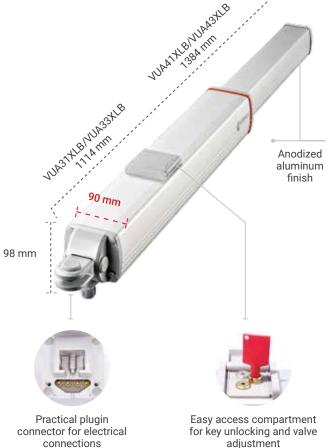

WIDE RANGE (LOCKED, REVERSIBLE)

TWO SIZES OF PISTON RODS (265 MM, 400 MM)

MECHANICAL SOFT STOP

#### **TECHNICAL DATA**

|                                 | VUA31XLB V            | /UA33XLB | VUA41XLB   | VUA43XLB |
|---------------------------------|-----------------------|----------|------------|----------|
| Power supply (Vac/Hz)           | 230/50                |          |            |          |
| Power consumed (W)              | 230                   |          |            |          |
| Absorbed current (A)            | 1                     |          |            |          |
| Capacitor (µF)                  | 12                    |          |            |          |
| Maximum thrust (N)              | Adjustable until 7000 |          |            |          |
| Spindle speed (mm/s)            | 10                    |          |            |          |
| Max travel (mm)                 | 265                   |          | 400        |          |
| Opening time 90° (s)            | 27                    |          | 40         |          |
| Duty cycle                      | Intensive use         |          |            |          |
| Lock (B) / Reversible (R)       | R                     | В        | R          | В        |
| Limit switches                  | No                    |          |            |          |
| Encoder                         | No                    |          |            |          |
| Maximum opening angle           | 110°                  |          |            |          |
| Protection level                | IP65                  |          |            |          |
| Operating temperature (°C)      | -15 / +60             |          |            |          |
| Motor weight (kg)               | 9.5                   |          | 11         |          |
| Packing dimensions (cm)         | 73x17x12              |          | 85,5x17x12 |          |
| Maximum length of the leaf (m)  | 4                     |          | 6          |          |
| Maximum weight of the leaf (kg) | 700                   |          |            |          |