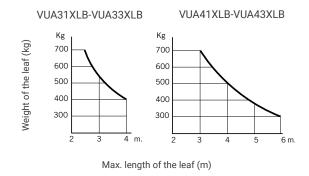

#### **TECHNICAL DATA**

|                                 | VUA31XLB V            | /UA33XLB | VUA41XLB   | VUA43XLB |
|---------------------------------|-----------------------|----------|------------|----------|
| Power supply (Vac/Hz)           | 230/50                |          |            |          |
| Power consumed (W)              | 230                   |          |            |          |
| Absorbed current (A)            | 1                     |          |            |          |
| Capacitor (µF)                  | 12                    |          |            |          |
| Maximum thrust (N)              | Adjustable until 7000 |          |            |          |
| Spindle speed (mm/s)            | 10                    |          |            |          |
| Max travel (mm)                 | 265                   |          | 400        |          |
| Opening time 90° (s)            | 27                    |          | 40         |          |
| Duty cycle                      | Intensive use         |          |            |          |
| Lock (B) / Reversible (R)       | R                     | В        | R          | В        |
| Limit switches                  | No                    |          |            |          |
| Encoder                         | No                    |          |            |          |
| Maximum opening angle           | 110°                  |          |            |          |
| Protection level                | IP65                  |          |            |          |
| Operating temperature (°C)      | -15 / +60             |          |            |          |
| Motor weight (kg)               | 9.5                   |          | 11         |          |
| Packing dimensions (cm)         | 73x17x12              |          | 85,5x17x12 |          |
| Maximum length of the leaf (m)  | 4                     |          | 6          |          |
| Maximum weight of the leaf (kg) | 700                   |          |            |          |

Limits on use

Values for orientation purposes. The shape of the leaf and the presence of wind may bring notable differences in the values of the chart.

The use of electrolock is obligatory in unlocked models, and also in locked models when the leaves are over 2.5 m long.