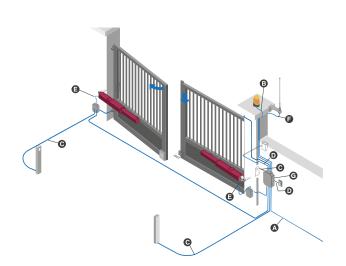

### **INSTALLATION LAYOUT**

Antenna **E** 

Power supply A
Flashing lamp B
Photocell C

Push button/Wall key