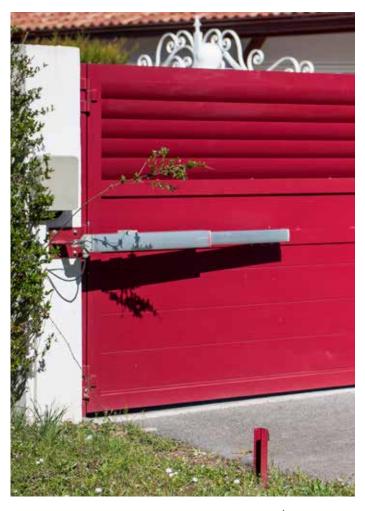

## **Swing Gates**

Intensive use motor for high traffic vehicles accesses where temperature is extremely low. For very cold environments.

Up to 700 kg and 6 m long.

**INTENSIVE USE** 

VERY HIGH USE FACTOR, NO INTERNAL WEAR FOR GREATER DURABILITY

WIDE RANGE (LOCKED, REVERSIBLE)

TWO SIZES OF PISTON RODS (265 MM, 400 MM)

MECHANICAL SOFT STOP