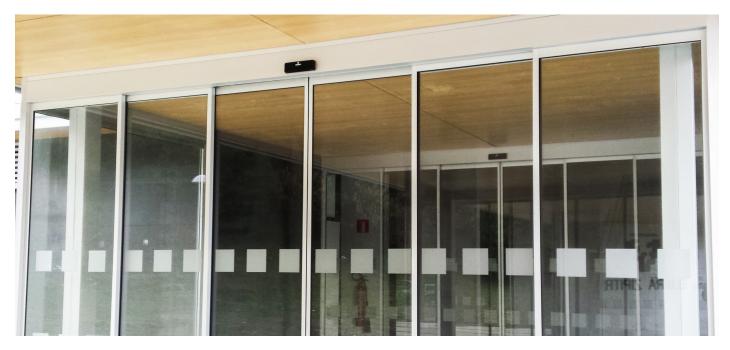

### Framed Doors

#### Slimline design with a sleek aesthetic finish.

SLIM20 model has been designed in accordance with the safety standards EN16005, EN16361 (safety distances).

It is a 20 mm wide framed profile that allows the installation of glass with a maximum width of 12 mm.

At the same time, its design gives entrances a modern and functional appearance, without any loss of strength.

This is a suitable model for entrances where it is necessary to maintain medium levels of airtightness while keeping a clear view of the interior with glass being the main element.