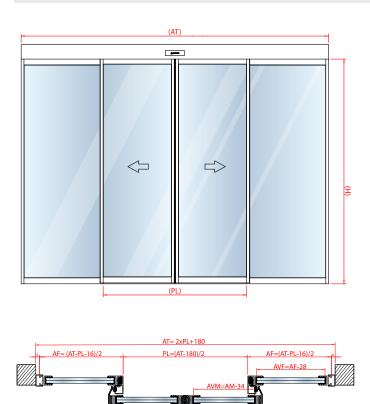

#### **INSTALLATION LAYOUT**

### CONNECTED ACCESS

 $\Leftrightarrow$ 

AM=(PL+64)/2

⇒

AM=(PL+64)/2

www.erreka.com