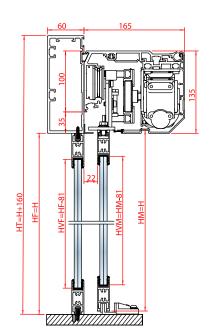

|
|-----------------------|------------------------------------|--|----------------------------------------------------------------------------------------------------------|
| GUIA01                | Outer floor<br>guide               |  | It is suitable for linear sliding doors.                                                                 |
| KIT GUIA<br>2+1 S     | Inner floor<br>guide (set<br>of 2) |  | It is suitable for linear and telescopic sliding doors.                                                  |
| KIT<br>EMPOTRAR       | Underground<br>guide (set)         |  | It is suitable for linear and<br>telescopic sliding doors.<br>Two fixing points for each<br>moving leaf. |

#### **INSTALLATION LAYOUT**







### CONNECTED ACCESS

 $\Leftrightarrow$ 

AM=(PL+64)/2

⇒

AM=(PL+64)/2

www.erreka.com