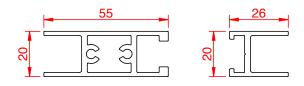

### **TECHNICAL FEATURES**

|                                       | SLIM20                                           |  |
|---------------------------------------|--------------------------------------------------|--|
| Dimensions: Depth (D) x<br>Height (H) | Horizontal profile 20 mm x 55 mm                 |  |
|                                       | Vertical profile 20 mm x 26 mm                   |  |
| Material                              | aluminium                                        |  |
| Standard colour                       | silver*                                          |  |
| Max. door leaf size                   | 2500 mm / 120 kg                                 |  |
| Leaf width                            | Min. 500 mm - Max.1500 mm                        |  |
| Glass fastening                       | framed profile                                   |  |
| Fastening to carrier                  | fastening nuts and adjustable carrier<br>bracket |  |
| Glass thickness                       | 10 mm - 12 mm                                    |  |
| Mechanical manual lock                | Optional floor lock ZSEG7                        |  |