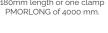

Thanks to non-slip material inside the clamp, it supports the glass by pressure, guaranteeing a secure grip of up to 100 kg per leaf.

Another option that we offer is the PMORLONG profile, the difference being that this profile is cut to fit the total width of the leaf, and its appearance is similar to the PINZA model.

### **TECHNICAL FEATURES**

|                      | PMOR1                         | PMOR <sub>2</sub> | PMORLONG                                            |
|----------------------|-------------------------------|-------------------|-----------------------------------------------------|
| Dimension: L X H X D | 180 mm x 48 mm<br>x 21,5 mm   |                   | 4000 mm<br>x 56 mm x 26 mm                          |
| Material             | aluminium                     |                   |                                                     |
| Standard colour      | silver                        |                   |                                                     |
| Max. door leaf size  | 2500 mm / 100 kg              |                   | 2500 mm / 80 kg                                     |
| Leaf width           | Mín. 500 mm - Max.1500 mm     |                   |                                                     |
| Glass fastening      | clamping screw<br>pressure    |                   | clamping screw-<br>nuts pressure                    |
| Fastening to carrier | adjustable carrier<br>bracket |                   | fastening nuts and<br>adjustable carrier<br>bracket |
| Glass thickness      | 8 mm -10 mm                   | 12 mm             | 10 mm                                               |