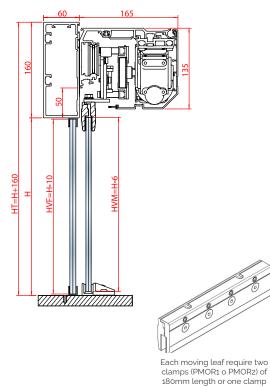

|
| Glass fastening      | clamping screw<br>pressure    |                   | clamping screw-<br>nuts pressure                    |
| Fastening to carrier | adjustable carrier<br>bracket |                   | fastening nuts and<br>adjustable carrier<br>bracket |
| Glass thickness      | 8 mm -10 mm                   | 12 mm             | 10 mm                                               |

#### **ACCESSORIES**

| OTHER ACCESSORIES |                      |  |                                             |  |  |
|-------------------|----------------------|--|---------------------------------------------|--|--|
| GUIA01            | Outer floor<br>guide |  | It is suitable for linear<br>sliding doors. |  |  |

### **INSTALLATION LAYOUT**