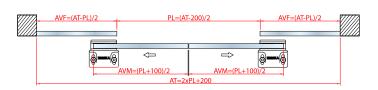

|
| Glass fastening      | clamping screw<br>pressure    |                   | clamping screw-<br>nuts pressure                    |
| Fastening to carrier | adjustable carrier<br>bracket |                   | fastening nuts and<br>adjustable carrier<br>bracket |
| Glass thickness      | 8 mm -10 mm                   | 12 mm             | 10 mm                                               |

#### **ACCESSORIES**

| OTHER ACCESSORIES |                      |  |                                             |  |  |
|-------------------|----------------------|--|---------------------------------------------|--|--|
| GUIA01            | Outer floor<br>guide |  | It is suitable for linear<br>sliding doors. |  |  |

### **INSTALLATION LAYOUT**