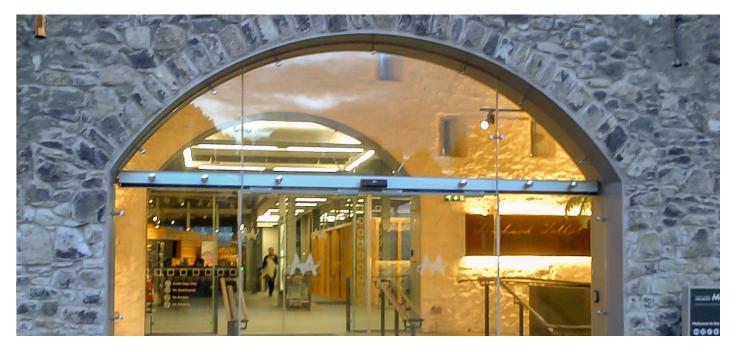

### **Frameless Doors**

### Allows entrances with an avant-garde, elegant design.

MORDAZA clamp model are two 180 mm-long clamp profiles that are fixed to the carrier's leaf support, leaving the glass without frame profiles in the rest of the leaf's perimeter.

### **EASY INSTALLATION**

SUITABLE FOR THE OPERATORS ERTAIN AND GLOBAL