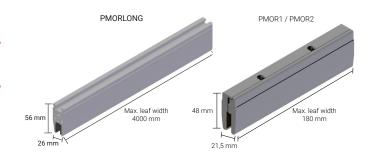

### **TECHNICAL FEATURES**

|                      | PMOR1                         | PMOR <sub>2</sub> | PMORLONG                                            |
|----------------------|-------------------------------|-------------------|-----------------------------------------------------|
| Dimension: L X H X D | 180 mm x 48 mm<br>x 21,5 mm   |                   | 4000 mm<br>x 56 mm x 26 mm                          |
| Material             | aluminium                     |                   |                                                     |
| Standard colour      | silver                        |                   |                                                     |
| Max. door leaf size  | 2500 mm / 100 kg              |                   | 2500 mm / 80 kg                                     |
| Leaf width           | Mín. 500 mm - Max.1500 mm     |                   |                                                     |
| Glass fastening      | clamping screw<br>pressure    |                   | clamping screw-<br>nuts pressure                    |
| Fastening to carrier | adjustable carrier<br>bracket |                   | fastening nuts and<br>adjustable carrier<br>bracket |
| Glass thickness      | 8 mm -10 mm                   | 12 mm             | 10 mm                                               |