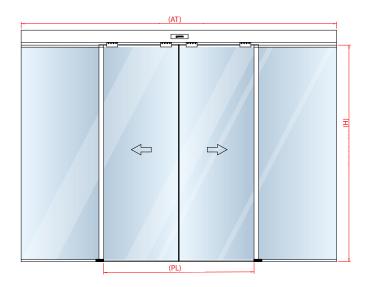

|
| Glass fastening      | clamping screw<br>pressure    |                   | clamping screw-<br>nuts pressure                    |
| Fastening to carrier | adjustable carrier<br>bracket |                   | fastening nuts and<br>adjustable carrier<br>bracket |
| Glass thickness      | 8 mm -10 mm                   | 12 mm             | 10 mm                                               |

#### **ACCESSORIES**

| OTHER ACCESSORIES |                      |  |                                             |  |  |
|-------------------|----------------------|--|---------------------------------------------|--|--|
| GUIA01            | Outer floor<br>guide |  | It is suitable for linear<br>sliding doors. |  |  |

### **INSTALLATION LAYOUT**