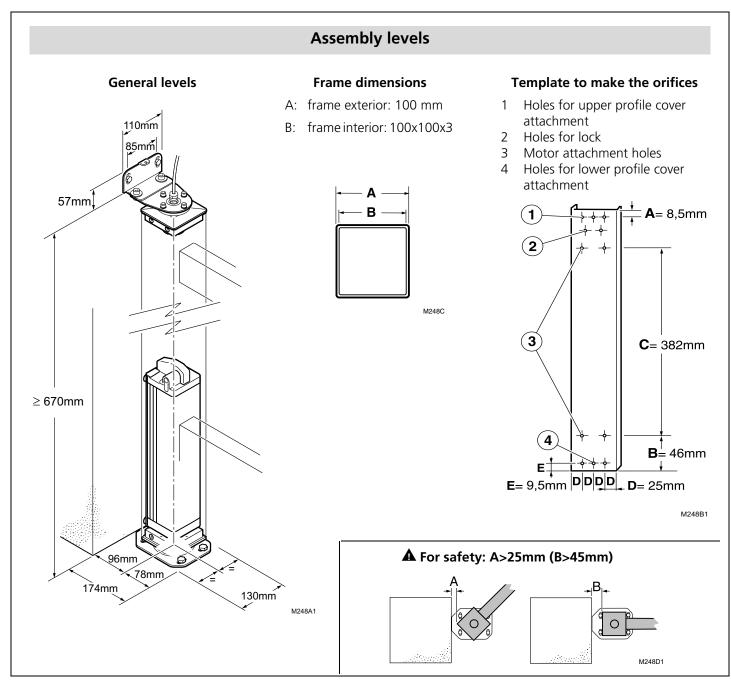

## Quick installation and programming guide

**DERREKA** 

WARNING This quick guide is a summary of the complete installation manual. The manual contains safety warnings and other explanations which must be taken into account. The installation manual can be downloaded by going to the "Downloads" section of Erreka website: http://www.erreka.com



G: Electrolock

## Unlocked (only for models with brake)



## Unlocked for manual operation:

• Insert the key in the lock for unlocking and turn approximately 120° towards the side of the wall.

## Lock for motorised operation:

• Turn the key again 120° away from the wall to lock.