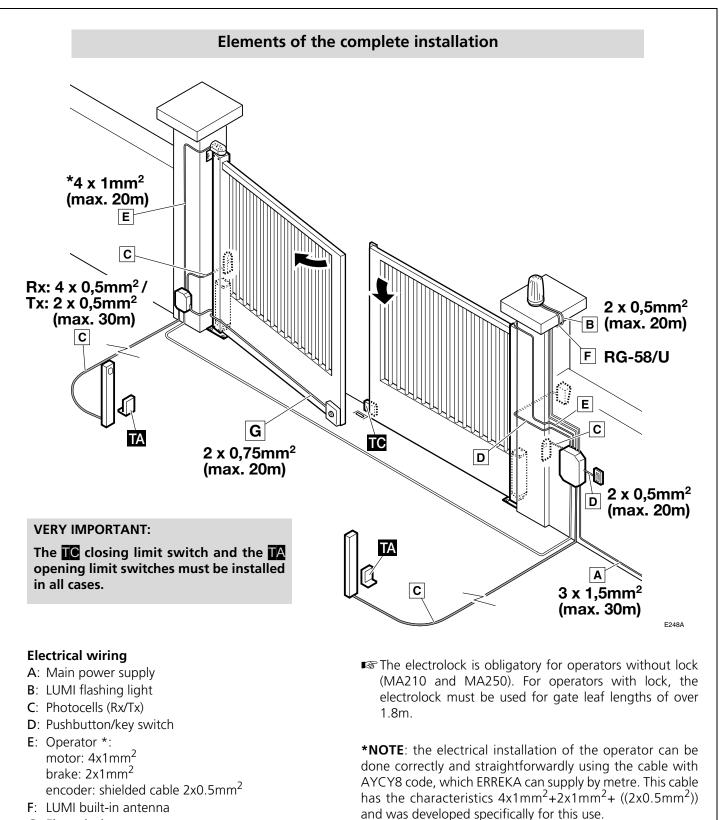

## Quick installation and programming guide

**DERREKA** 

WARNING This quick guide is a summary of the complete installation manual. The manual contains safety warnings and other explanations which must be taken into account. The installation manual can be downloaded by going to the "Downloads" section of Erreka website: http://www.erreka.com



G: Electrolock

## Unlocked (only for models with brake)



## Unlocked for manual operation:

• Insert the key in the lock for unlocking and turn approximately 120° towards the side of the wall.

## Lock for motorised operation:

• Turn the key again 120° away from the wall to lock.