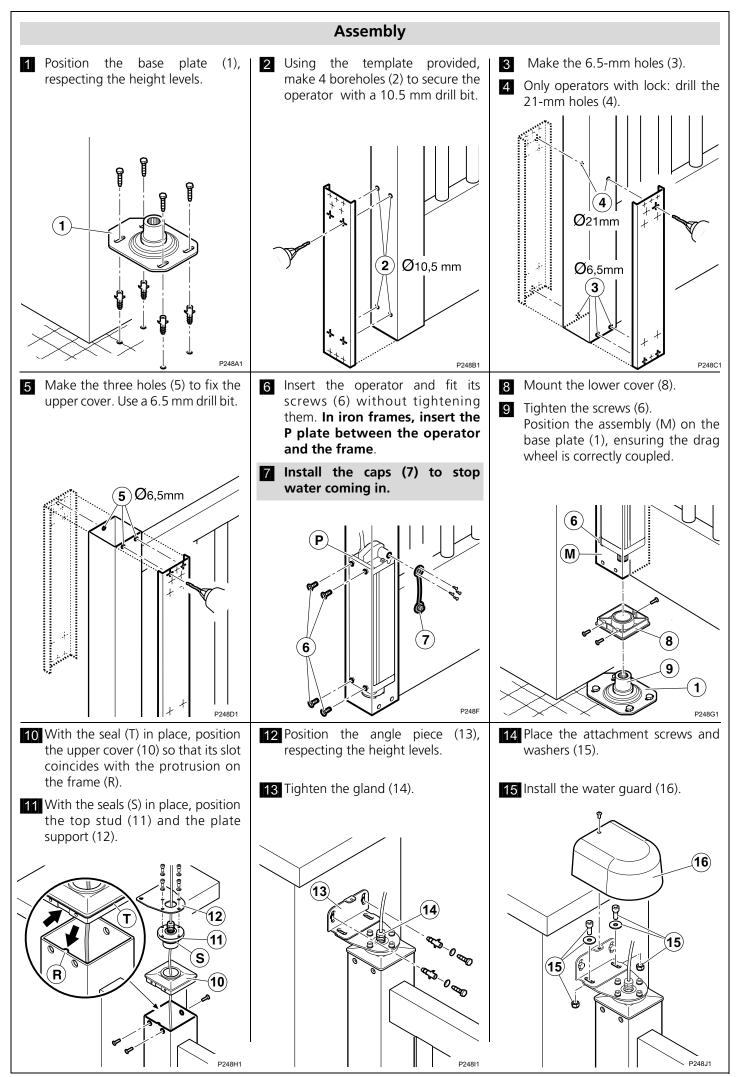

## Quick installation and programming guide

**DERREKA** 

WARNING This quick guide is a summary of the complete installation manual. The manual contains safety warnings and other explanations which must be taken into account. The installation manual can be downloaded by going to the "Downloads" section of Erreka website: http://www.erreka.com



G: Electrolock

## Unlocked (only for models with brake)



## Unlocked for manual operation:

• Insert the key in the lock for unlocking and turn approximately 120° towards the side of the wall.

## Lock for motorised operation:

• Turn the key again 120° away from the wall to lock.