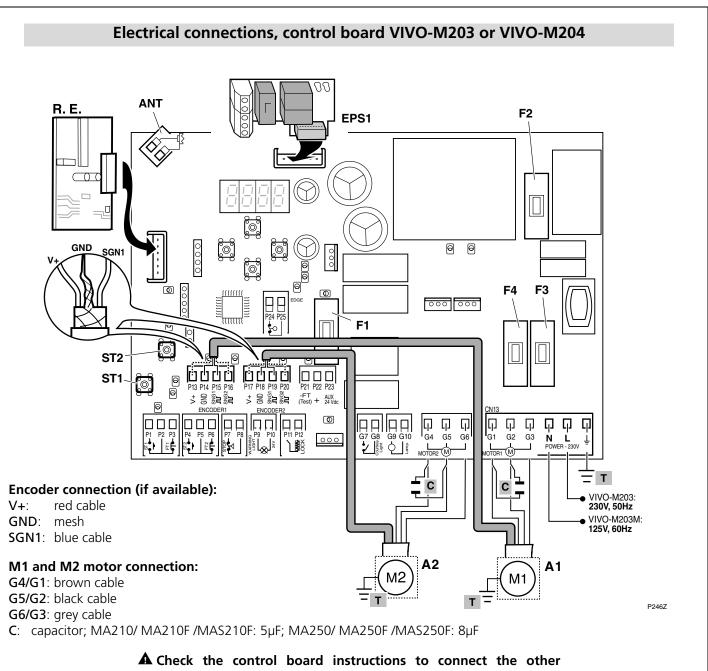

## Quick installation and programming guide

**DERREKA** 

WARNING This quick guide is a summary of the complete installation manual. The manual contains safety warnings and other explanations which must be taken into account. The installation manual can be downloaded by going to the "Downloads" section of Erreka website: http://www.erreka.com



G: Electrolock

## Unlocked (only for models with brake)



## Unlocked for manual operation:

• Insert the key in the lock for unlocking and turn approximately 120° towards the side of the wall.

## Lock for motorised operation:

• Turn the key again 120° away from the wall to lock.