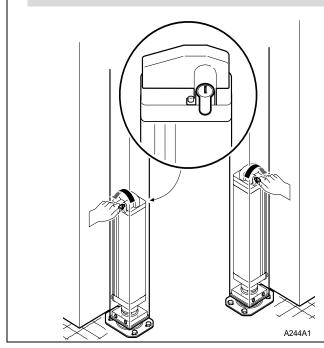

## Unlocked (only for models with brake)

## Unlocked for manual operation:

• Insert the key in the lock for unlocking and turn approximately 120° towards the side of the wall.

## Lock for motorised operation:

• Turn the key again 120° away from the wall to lock.